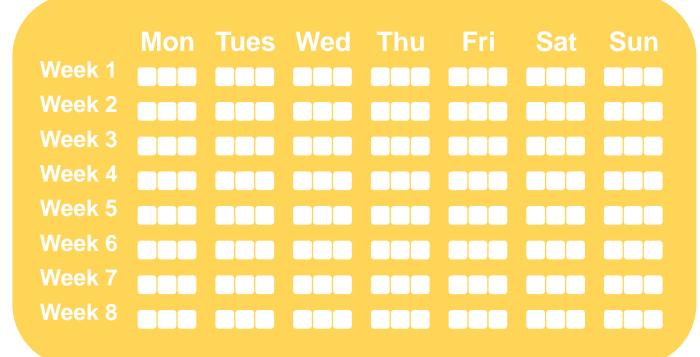

# My Heart Healthy Habits

Track new habits here! Complete all tracking areas until the next visit with the coordinator. Do your best to keep tracking no matter the outcome. You have the power!

My next visit: