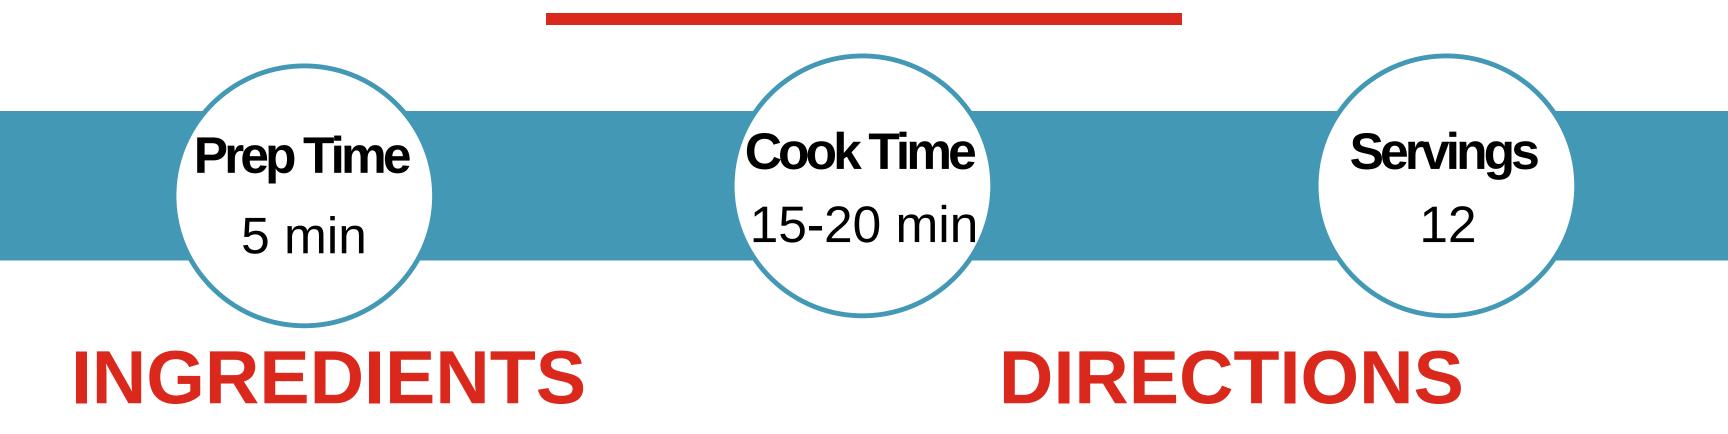

## Sneaky Bean Brownies

- 1 15 oz can of black beans (rinsed and drained)
- 2 tbsp cocoa powder
- 1/2 cup steel cut oats
- 1/3 cup pure maple syrup
- 1/4 cup coconut oil
- 2 tsp pure vanilla extract
- 1/2 cup chocolate chips

- Preheat oven to 350 degrees F
- Add all ingredients except for chocolate chips into food processor
- Blend until smooth
- Stir the chocolate chips into brownie mixture
- Pour brownie mixture into a greased 8x8 metal pan

Optional: Slivered almonds or crushed walnuts

- Top with almonds or walnuts if desired
- Bake for 15-20 minutes or until firm

|                                                                                                                                                                                                                                                                                                                                                                                                                                                                                                                                                                                                                                                                                                                                                                                                                                                                                                                                                                                                                                                                                                                                                                                                                                                                                                                                                                                                                                          | Nutrition                | <b>Nutrition Info</b> |  |
|------------------------------------------------------------------------------------------------------------------------------------------------------------------------------------------------------------------------------------------------------------------------------------------------------------------------------------------------------------------------------------------------------------------------------------------------------------------------------------------------------------------------------------------------------------------------------------------------------------------------------------------------------------------------------------------------------------------------------------------------------------------------------------------------------------------------------------------------------------------------------------------------------------------------------------------------------------------------------------------------------------------------------------------------------------------------------------------------------------------------------------------------------------------------------------------------------------------------------------------------------------------------------------------------------------------------------------------------------------------------------------------------------------------------------------------|--------------------------|-----------------------|--|
|                                                                                                                                                                                                                                                                                                                                                                                                                                                                                                                                                                                                                                                                                                                                                                                                                                                                                                                                                                                                                                                                                                                                                                                                                                                                                                                                                                                                                                          | Serving Size<br>Calories | 1 piece<br>120        |  |
|                                                                                                                                                                                                                                                                                                                                                                                                                                                                                                                                                                                                                                                                                                                                                                                                                                                                                                                                                                                                                                                                                                                                                                                                                                                                                                                                                                                                                                          | Fat                      | 5.8 g                 |  |
|                                                                                                                                                                                                                                                                                                                                                                                                                                                                                                                                                                                                                                                                                                                                                                                                                                                                                                                                                                                                                                                                                                                                                                                                                                                                                                                                                                                                                                          | Saturated Fat<br>Protein | 4.4 g<br><b>2.5 g</b> |  |
|                                                                                                                                                                                                                                                                                                                                                                                                                                                                                                                                                                                                                                                                                                                                                                                                                                                                                                                                                                                                                                                                                                                                                                                                                                                                                                                                                                                                                                          | Total Carbohydrates      | 15 g                  |  |
|                                                                                                                                                                                                                                                                                                                                                                                                                                                                                                                                                                                                                                                                                                                                                                                                                                                                                                                                                                                                                                                                                                                                                                                                                                                                                                                                                                                                                                          | Fibre                    | 3.6 g                 |  |
|                                                                                                                                                                                                                                                                                                                                                                                                                                                                                                                                                                                                                                                                                                                                                                                                                                                                                                                                                                                                                                                                                                                                                                                                                                                                                                                                                                                                                                          | Sugars                   | 7.1 g                 |  |
|                                                                                                                                                                                                                                                                                                                                                                                                                                                                                                                                                                                                                                                                                                                                                                                                                                                                                                                                                                                                                                                                                                                                                                                                                                                                                                                                                                                                                                          | Cholesterol              | 0 mg                  |  |
| A CONTRACTOR OF THE OWNER OWNER OF THE OWNER OWNE | Sodium                   | 5 mg                  |  |
|                                                                                                                                                                                                                                                                                                                                                                                                                                                                                                                                                                                                                                                                                                                                                                                                                                                                                                                                                                                                                                                                                                                                                                                                                                                                                                                                                                                                                                          | Calcium                  | 14 mg                 |  |
|                                                                                                                                                                                                                                                                                                                                                                                                                                                                                                                                                                                                                                                                                                                                                                                                                                                                                                                                                                                                                                                                                                                                                                                                                                                                                                                                                                                                                                          | Iron                     | 1 mg                  |  |
|                                                                                                                                                                                                                                                                                                                                                                                                                                                                                                                                                                                                                                                                                                                                                                                                                                                                                                                                                                                                                                                                                                                                                                                                                                                                                                                                                                                                                                          | Potassium                | 121 mg                |  |